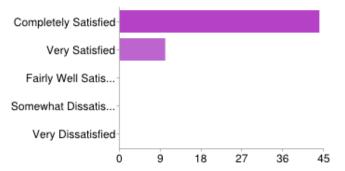

# Overall, how satisfied are you with your open house experience today at Cosmopolis School?

| Completely Satisfied  | 44 | 81% |
|-----------------------|----|-----|
| Very Satisfied        | 10 | 19% |
| Fairly Well Satisfied | 0  | 0%  |
| Somewhat Dissatisfied | 0  | 0%  |
| Very Dissatisfied     | 0  | 0%  |

People may select more than one checkbox, so percentages may add up to more than 100%.

Number of daily responses

55

44

33

22

11/14/2012

11/15/2012