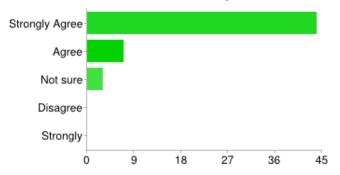

# I would recommend this school to other parents.

| Strongly Agree | 44 | 81% |
|----------------|----|-----|
| Agree          | 7  | 13% |
| Not sure       | 3  | 6%  |
| Disagree       | 0  | 0%  |
| Strongly       | 0  | 0%  |

People may select more than one checkbox, so percentages may add up to more than 100%.