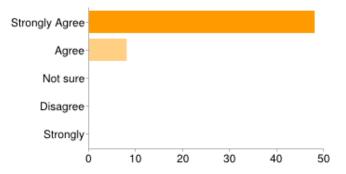

### I think the students at Cosmopolis School use technology in interesting and creative ways.

| Strongly Agree | 48 | 91% |
|----------------|----|-----|
| Agree          | 8  | 15% |
| Not sure       | 0  | 0%  |
| Disagree       | 0  | 0%  |
| Strongly       | 0  | 0%  |