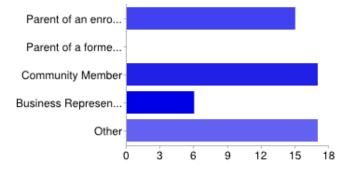

#### What is your relationship to Cosmopolis Elementary School?

| Parent of an enrolled student                     | 15 | 27% |
|---------------------------------------------------|----|-----|
| Parent of a former student enrolled in the school | 0  | 0%  |
| Community Member                                  | 17 | 31% |
| Business Representative                           | 6  | 11% |
| Other                                             | 17 | 31% |