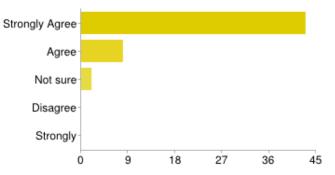

People may select more than one checkbox, so percentages may add up to more than 100%.

Overall, I am satisfied with the technology access and technology instruction provided at Cosmopolis

1 of 3 11/16/2012 11:28 AM

# School.

| Strongly Agree | 43 | 81% |
|----------------|----|-----|
| Agree          | 8  | 15% |
| Not sure       | 2  | 4%  |
| Disagree       | 0  | 0%  |
| Strongly       | 0  | 0%  |

People may select more than one checkbox, so percentages may add up to more than 100%.